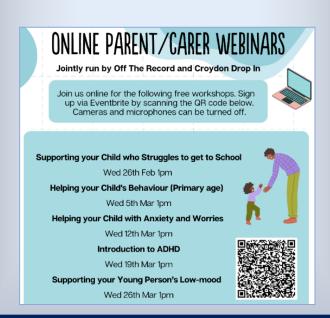

ews.





## **Key Information for the Week Ahead**

**Year 11 and 13 Pastoral Evening** 

Wednesday, 6pm (Error in last weeks' communication. This event is **only for Year 11 and 13**)

Whole School Show - AnnieJr

Wednesday, Thursday and Friday – 7pm Tickets available to purchase via ParentPay

\*\*:

Year 7 – Start time 8.45am Except Wednesday – Church 8.40am

Year 8 – Start time 8.45am Except Thursday – Church 8.40am

Year 9 – Start time 8.45am Except Friday – Church 8.40am

Year 10 - Start time 8.45am Except Tuesday – Church 8.40am

Year 11 – Start time 8.45am Except Monday - Church 8.40am

Year 12 - Start time 8.45am

Year 13 – Start time 8.45am

Last day of this Half Term Friday, 14th February 2025 at 3.10pm

**Pupils and students return to school** Monday, 24th February at 8.45am